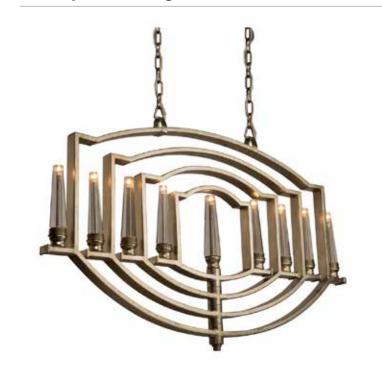

# Perceptions 9 Light Silver Leaf Chandelier

This stylish and dynamic design can be rotated about its axis, allowing owners to give it a personal touch. The Perceptions collection is offered in a oil rubbed bronze with gold leaf interior finish or a silver leaf finish. (9 Light chandelier)