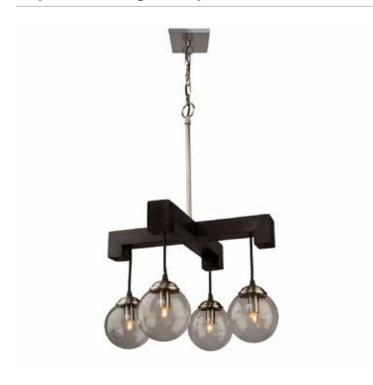

# **Espresso 4 Light Expresso Chandelier**

The Espresso collection derives its name from the color of its beautiful and elegant hand stained wood, made with pride in North America. These fixtures are sure to add class to any room they light up. (4 light chandelier)

#### **ORDERING**

| Model      | AC10444EN           |  |
|------------|---------------------|--|
| Collection | Espresso            |  |
| Finish     | Deep Expresso Brown |  |

## **PRODUCT DIMENSIONS (inches)**

| Width          | 18   |
|----------------|------|
| Length         | 18   |
| Height         | 27.5 |
| Overall Height |      |
| Ext.           |      |
| Chain Inc.     | 36   |
| Rods Inc.      |      |
| Wire Length    | 120  |
| Canopy Size    | 4.5  |
| Sloped Ceiling | Yes  |