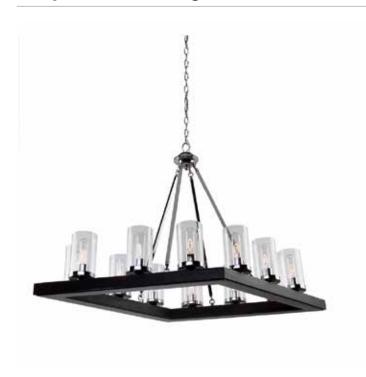

# Canyon Creek 12 Light AC10842DC Authentic Pine Chandelier

Made in North America with pride, the "Canyon Creek" collection is made of authentic wood (pine) and has high quality chrome plated metal work complimented with clear glassware. Shown in dark brown finish (also available in natrual organic wood finish)