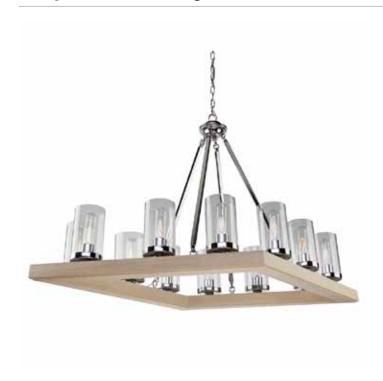

# Canyon Creek 12 Light Authentic Pine Chandelier

Made in North America with pride, the "Canyon Creek" collection is made of authentic wood (pine) and has high quality chrome plated metal work complimented with clear glassware. Shown in natrual organic wood finish (also availble in dark brown finish)