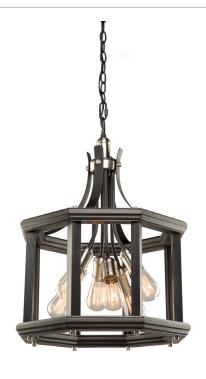

# Sandalwood AC11226BN Chandelier

This chandelier from the "Sandalwood Collection" has an authentic wood frame, encasing a black and brushed nickel interior body. Hand made in North America with pride. Many sizes available and also with optional satin brass interior.