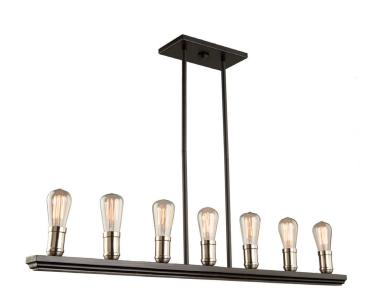

# Sandalwood AC11357BN Island Light

Clean lines with a multi tone design, the 7 lite linear chandelier from the "Sandalwood Collection" is elegant and precise. Brushed Nickel version (also available in Satin Brass). Hand made in North America with pride.