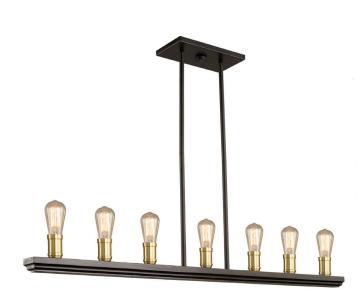

# Sandalwood AC11357SB Island Light

Clean lines with a multi tone design, the 7 lite linear chandelier from the "Sandalwood Collection" is elegant and precise. Satin Brass version (also available in Brushed Nickel). Hand made in North America with pride.