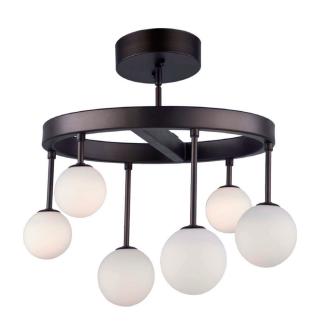

## Melrose AC6622 Semi-Flush Mount

The Melrose collection has a circular rich bronze frame which showcases its sphere shaped opal white glassware which is illuminated by bright LEDs. This model is energy efficient. 6 light semi flush mount shown.