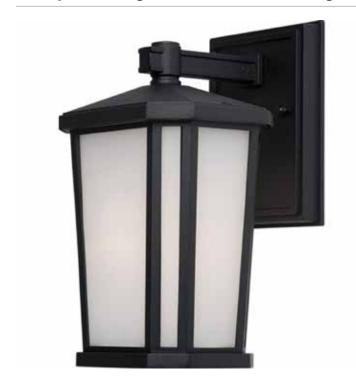

# **Hampton 1 Light Black Outdoor Light**

The Hampton exterior lighting collection features a beautiful glass. The glass is etched on the outside and painted white on the inside to give a matte look with the ability to illuminate as outdoor lighting should. Featuring a rich black finish on an aluminum frame. (Available in Oil Rubbed Bronze as well) - Large Wall Bracket