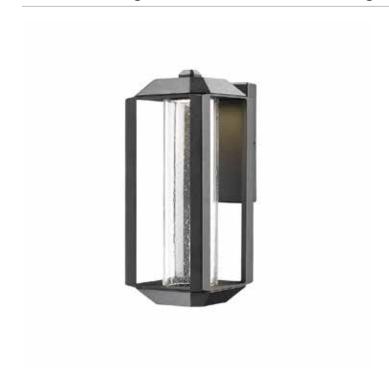

# Wexford 1 Light Black Outdoor Wall Light

Derived from a modern candle lantern in Italy, the "Wexford" collection comes to fruition. The LED source shines from the inside of the fixture roof, throughout the clear seeded glassware. (frame is made of a cast aluminum). Shown in black and available in slate finish as well. (LED is 3000K and CRI 80) (Warranty on Exteriors lighting is 5 years on premature paint defects and 25 years against corrosion and we use corrosion resistant copper screws).