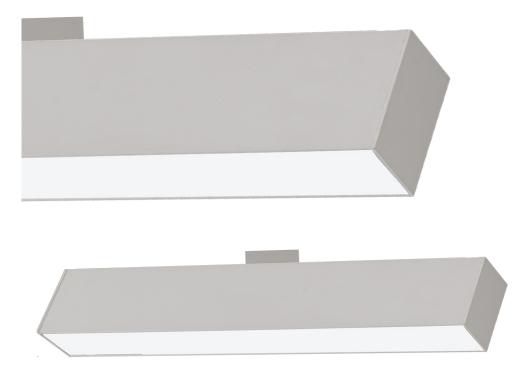

## MXD3243-2

L:24.25" W:2" H:3" Finish: Brushed Aluminum Lens: White Acrylic Bottom Delivered Down Lumen's:1247 L70/206Khrs Watts:15 CCT:3000K **ELV Dimming** 