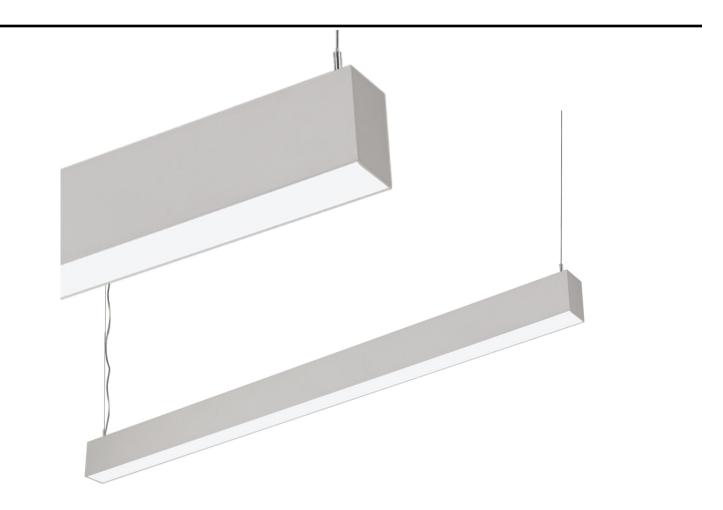

## MXL2243-2

L:24.25" W:2" H:3" W/6' Aircraft Cable & Wire

Finish: Brushed Aluminum Lens: White Acrylic

Bottom Delivered Down Lumen's:1247

L70/206Khrs Watts:15 CCT:3000K 0-10V Dimming Optional CCT from 3500-5000K