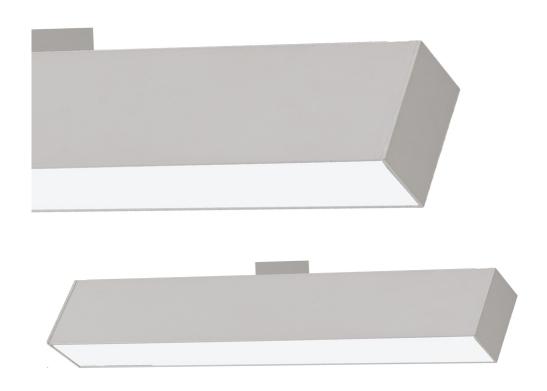

## MXL3243-2

L:24.25" W:2" H:3"

Finish: Brushed Aluminum

Lens: White Acrylic

Bottom Delivered Down Lumen's:1247

L70/206Khrs Watts:15 CCT:3000K

0-10V Dimming

Optional CCT from 3500-5000K

## **Finishes**

MXL3243-2 (Brushed

Aluminum) MXL3243-07-2

(Black) MXL3243-02-2 (White)

| REFERENCE | QTY. | REMARKS | Project       |       |
|-----------|------|---------|---------------|-------|
|           |      |         | Location/Type |       |
|           |      |         | Architect     |       |
|           |      |         | Engineer      |       |
|           |      |         | Contractor    |       |
|           |      |         | Submitted By: | Date: |