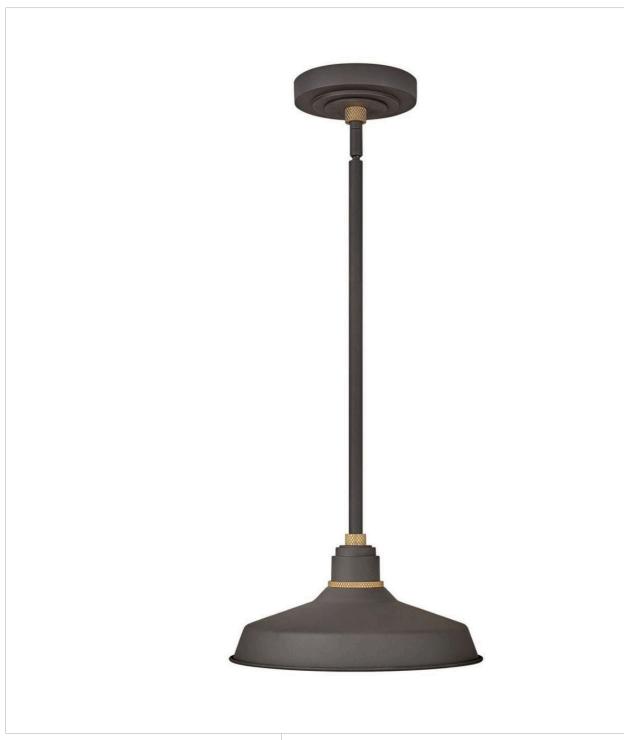

## FOUNDRY CLASSIC

PENDANT BARN LIGHT

## 10382MR

Decidedly industrious, Foundry is reinventing purposeful lighting. Focused and direct, the sturdy aluminum shade features knurled brass details to offset the Gloss White, Museum Bronze or Textured Black finish while casting a uniform light. The simple, understated form plants a vintage aesthetic for both inside and outside spaces while offering mix and match options that customize the look.

FINISH: Museum Bronze

WIDTH: 12" HEIGHT: 6"

LIGHT SOURCE: Socket WATTAGE: 1-100w Med.

HINKLEY 33000 Pin Oak Parkway Avon Lake, OH 44012 **PHONE: (440) 653-5500** Toll Free: 1 (800) 446-5539 hinkley.com