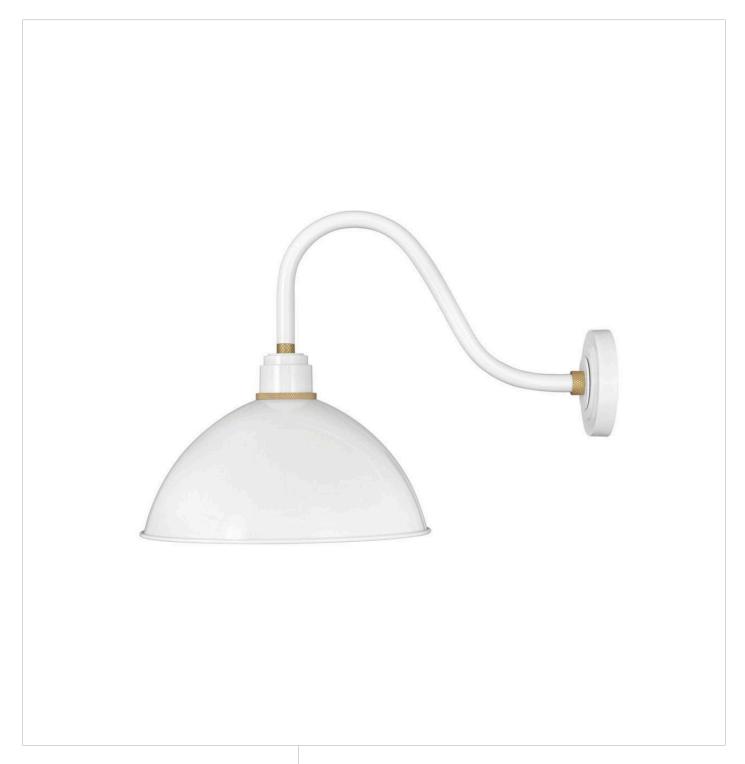

## **FOUNDRY DOME**

MEDIUM GOOSENECK BARN LIGHT

## 10645GW

Decidedly industrious, Foundry is reinventing purposeful lighting. Focused and direct, the sturdy aluminum shade features knurled brass details to offset the Gloss White, Museum Bronze or Textured Black finish while casting a uniform light. The simple, understated form plants a vintage aesthetic for both inside and outside spaces while offering mix and match options that customize the look.

FINISH: Gloss White

WIDTH: 16" HEIGHT: 18"

LIGHT SOURCE: Socket WATTAGE: 1-100w Med.

HINKLEY 33000 Pin Oak Parkway Avon Lake, OH 44012 **PHONE: (440) 653-5500** Toll Free: 1 (800) 446-5539 hinkley.com