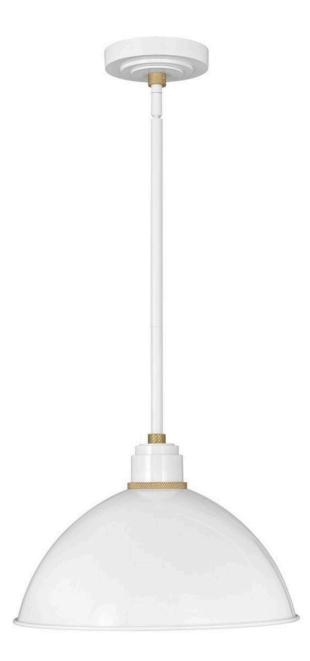

## FOUNDRY DOME

## PENDANT BARN LIGHT

## 10685GW

Decidedly industrious, Foundry is reinventing purposeful lighting. Focused and direct, the sturdy aluminum shade features knurled brass details to offset the Gloss White, Museum Bronze or Textured Black finish while casting a uniform light. The simple, understated form plants a vintage aesthetic for both inside and outside spaces while offering mix and match options that customize the look.

## HINKLEY

FINISH: Gloss White WIDTH: 16" HEIGHT: 10.5" LIGHT SOURCE: Socket WATTAGE: 1-100w Med.

HINKLEY 33000 Pin Oak Parkway Avon Lake, OH 44012 PHONE: (440) 653-5500 Toll Free: 1 (800) 446-5539 hinkley.com