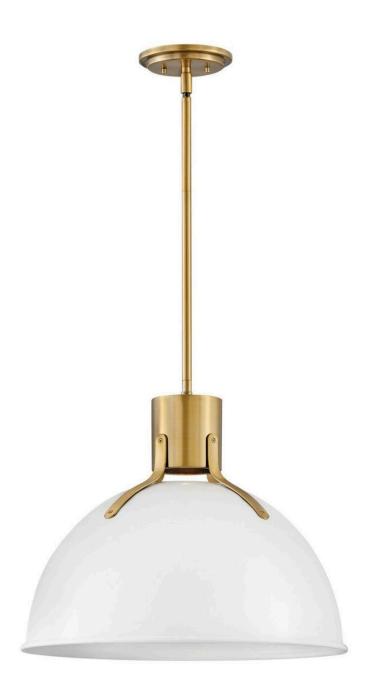

## MEDIUM PENDANT | 3483PT

Argo is brilliantly basic in design but has all the right details to make it shine. The smooth lines of the Satin Black or Polished White dome have a vintage, industrial feel but modern updates, including LED lamping, make Argo contemporary. Heavy Lacquered Brass straps and rivets secure the dome to the cap in this clean and stylish profile. FINISH: Polished White WIDTH: 20" HEIGHT: 17" LIGHT SOURCE: LED Lamp WATTAGE: 1-6w GU10 LED \*Included