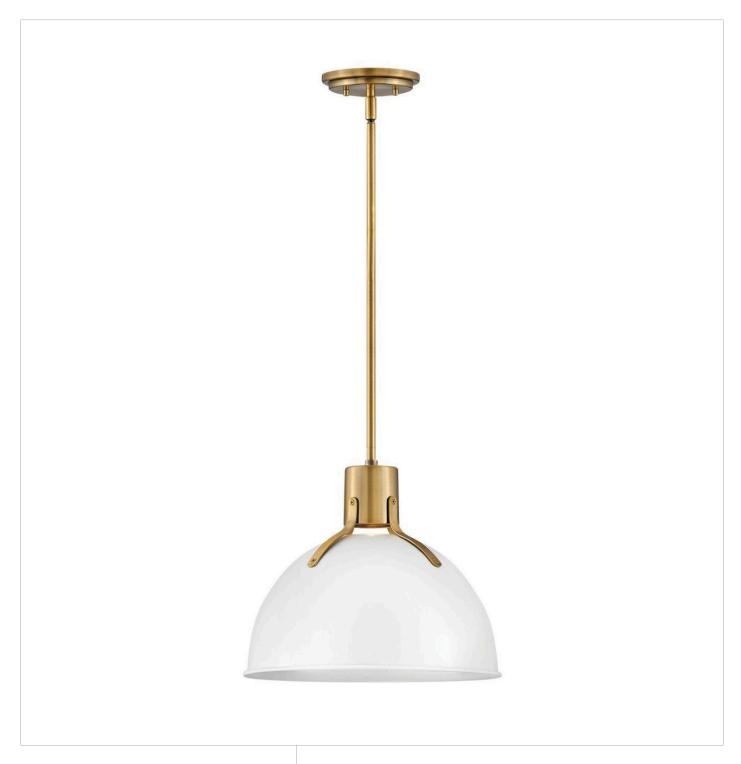

## SMALL PENDANT | 3487PT

Argo is brilliantly basic in design but has all the right details to make it shine. The smooth lines of the Satin Black or Polished White dome have a vintage, industrial feel but modern updates, including LED lamping, make Argo contemporary. Heavy Lacquered Brass straps and rivets secure the dome to the cap in this clean and stylish profile.

FINISH: Polished White

**WIDTH**: 14" **HEIGHT**: 12.3"

LIGHT SOURCE: LED Lamp

WATTAGE: 1-6w GU10 LED \*Included

**HINKLEY** 33000 Pin Oak Parkway Avon Lake, OH 44012 **PHONE: (440) 653-5500** Toll Free: 1 (800) 446-5539 hinkley.com